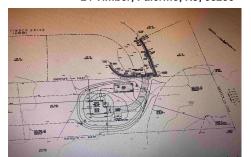

## **COMMENTS**

Secluded Buildable wooded lot on a cul de sac off by itself but close to everything. 2.81 Acres part of a 4 lot sub division. Buyer is responsible for all permits, perk tests and engineer to be able to construct a single family home....

## COMMENTS

Secluded Buildable wooded lot on a cul de sac off by itself but close to everything. 2.81 Acres part of a 4 lot sub division. Buyer is responsible for all permits, perk tests and engineer to be able to construct a single family home....