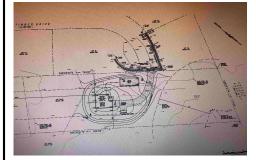

## **COMMENTS**

Secluded Buildable wooded lot on a cul de sac off by itself but close to everything. 2.81 Acres part of a 4 lot sub division. Buyer is responsible for all permits, perk tests and engineer to be able to construct a single family home....

## COMMENTS

Secluded Buildable wooded lot on a cul de sac off by itself but close to everything. 2.81 Acres part of a 4 lot sub division. Buyer is responsible for all permits, perk tests and engineer to be able to construct a single family home....