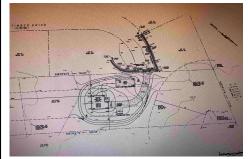

## COMMENTS

Secluded Buildable wooded lot on a cul de sac off by itself but close to everything. 2.81 Acres part of a 4 lot sub division. Buyer is responsible for all permits, perk tests and engineer to be able to construct a single family home....