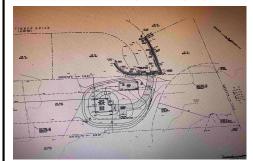

## **COMMENTS**

Secluded Buildable wooded lot on a cul de sac off by itself but close to everything. 2.81 Acres part of a 4 lot sub division. Buyer is responsible for all permits, perk tests and engineer to be able to construct a single family home ....