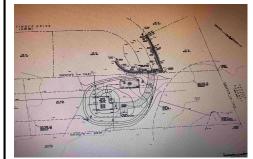

#### **COMMENTS**

Secluded Buildable wooded lot on a cul de sac off by itself but close to everything. 2.81 Acres part of a 4 lot sub division. Buyer is responsible for all permits, perk tests and engineer to be able to construct a single family home ....

### COMMENTS

Secluded Buildable wooded lot on a cul de sac off by itself but close to everything. 2.81 Acres part of a 4 lot sub division. Buyer is responsible for all permits, perk tests and engineer to be able to construct a single family home....