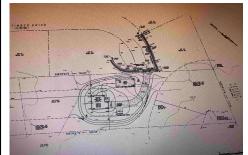

#### **COMMENTS**

Secluded Buildable wooded lot on a cul de sac off by itself but close to everything. 2.81 Acres part of a 4 lot sub division. Buyer is responsible for all permits, perk tests and engineer to be able to construct a single family home ....

### COMMENTS

Secluded Buildable wooded lot on a cul de sac off by itself but close to everything. 2.81 Acres part of a 4 lot sub division. Buyer is responsible for all permits, perk tests and engineer to be able to construct a single family home....