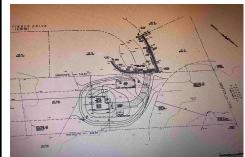

# **COMMENTS**

Taxes

Secluded Buildable wooded lot on a cul de sac off by itself but close to everything. 2.81 Acres part of a 4 lot sub division. Buyer is responsible for all permits, perk tests and engineer to be able to construct a single family home....

# COMMENTS

Secluded Buildable wooded lot on a cul de sac off by itself but close to everything. 2.81 Acres part of a 4 lot sub division. Buyer is responsible for all permits, perk tests and engineer to be able to construct a single family home....