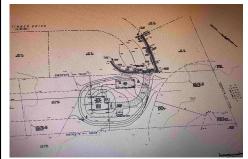

# **COMMENTS**

Taxes

Secluded Buildable wooded lot on a cul de sac off by itself but close to everything. 2.81 Acres part of a 4 lot sub division. Buyer is responsible for all permits, perk tests and engineer to be able to construct a single family home....

# COMMENTS

Secluded Buildable wooded lot on a cul de sac off by itself but close to everything. 2.81 Acres part of a 4 lot sub division. Buyer is responsible for all permits, perk tests and engineer to be able to construct a single family home....