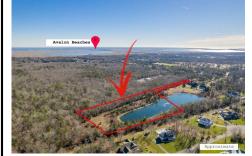

# **COMMENTS**

For your Exclusive compound this private and secluded setting can be yours to enjoy. This 7.5 acre site features its own private access road along the lake to take you back to this spectacular setting. Imagine the home of your dreams looking out over the lake and the outdoor living areas you could create and enjoy such as a pool, cabana, grotto, outdoor pavilion with fi...

Price \$299,000.00

54 Brooks, Swainton, NJ, 08210

## PROPERTY DETAILS

Total Rooms

Bedrooms 0

Baths Full 0

Baths Half 0

Year Built

Type Residential Vacant Lot
Block Number 11
Listing # 230098
Taxes 3908.00