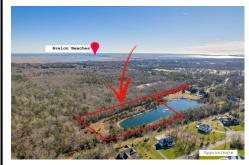

# **COMMENTS**

For your Exclusive compound this private and secluded setting can be yours to enjoy. This 7.5 acre site features its own private access road along the lake to take you back to this spectacular setting. Imagine the home of your dreams looking out over the lake and the outdoor living areas you could create and enjoy such as a pool, cabana, grotto, outdoor pavilion with fi...

## **PROPERTY FEATURES**