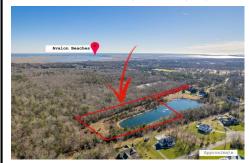

## **COMMENTS**

Listing #

Taxes

For your Exclusive compound this private and secluded setting can be yours to enjoy. This 7.5 acre site features its own private access road along the lake to take you back to this spectacular setting. Imagine the home of your dreams looking out over the lake and the outdoor living areas you could create and enjoy such as a pool, cabana, grotto, outdoor pavilion with fi...

## **COMMENTS**

For your Exclusive compound this private and secluded setting can be yours to enjoy. This 7.5 acre site features its own private access road along the lake to take you back to this spectacular setting. Imagine the home of your dreams looking out over the lake and the outdoor living areas you could create and enjoy such as a pool, cabana, grotto, outdoor pavilion with fi...