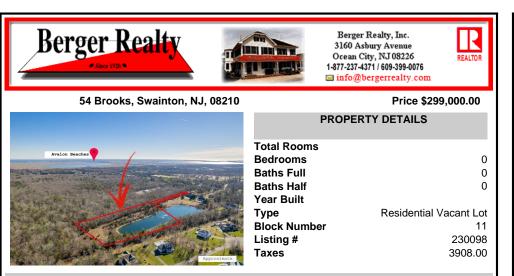

### COMMENTS

For your Exclusive compound this private and secluded setting can be yours to enjoy. This 7.5 acre site features its own private access road along the lake to take you back to this spectacular setting. Imagine the home of your dreams looking out over the lake and the outdoor living areas you could create and enjoy such as a pool, cabana, grotto, outdoor pavilion with fi...

## COMMENTS

For your Exclusive compound this private and secluded setting can be yours to enjoy. This 7.5 acre site features its own private access road along the lake to take you back to this spectacular setting. Imagine the home of your dreams looking out over the lake and the outdoor living areas you could create and enjoy such as a pool, cabana, grotto, outdoor pavilion with fi...