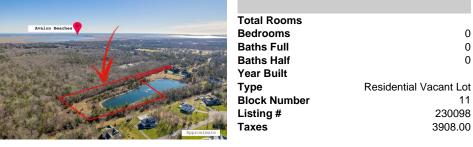

### COMMENTS

For your Exclusive compound this private and secluded setting can be yours to enjoy. This 7.5 acre site features its own private access road along the lake to take you back to this spectacular setting. Imagine the home of your dreams looking out over the lake and the outdoor living areas you could create and enjoy such as a pool, cabana, grotto, outdoor pavilion with fi...

## COMMENTS

For your Exclusive compound this private and secluded setting can be yours to enjoy. This 7.5 acre site features its own private access road along the lake to take you back to this spectacular setting. Imagine the home of your dreams looking out over the lake and the outdoor living areas you could create and enjoy such as a pool, cabana, grotto, outdoor pavilion with fi...