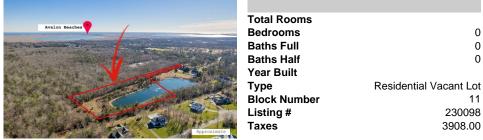

## COMMENTS

For your Exclusive compound this private and secluded setting can be yours to enjoy. This 7.5 acre site features its own private access road along the lake to take you back to this spectacular setting. Imagine the home of your dreams looking out over the lake and the outdoor living areas you could create and enjoy such as a pool, cabana, grotto, outdoor pavilion with fi...