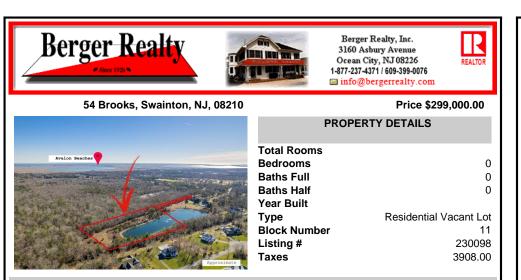

## COMMENTS

For your Exclusive compound this private and secluded setting can be yours to enjoy. This 7.5 acre site features its own private access road along the lake to take you back to this spectacular setting. Imagine the home of your dreams looking out over the lake and the outdoor living areas you could create and enjoy such as a pool, cabana, grotto, outdoor pavilion with fi...