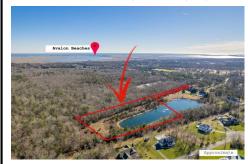

# **COMMENTS**

Taxes

For your Exclusive compound this private and secluded setting can be yours to enjoy. This 7.5 acre site features its own private access road along the lake to take you back to this spectacular setting. Imagine the home of your dreams looking out over the lake and the outdoor living areas you could create and enjoy such as a pool, cabana, grotto, outdoor pavilion with fi...

# **COMMENTS**

For your Exclusive compound this private and secluded setting can be yours to enjoy. This 7.5 acre site features its own private access road along the lake to take you back to this spectacular setting. Imagine the home of your dreams looking out over the lake and the outdoor living areas you could create and enjoy such as a pool, cabana, grotto, outdoor pavilion with fi...