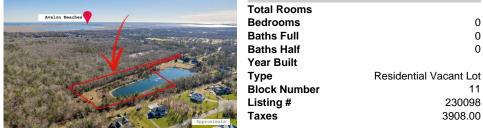

## COMMENTS

For your Exclusive compound this private and secluded setting can be yours to enjoy. This 7.5 acre site features its own private access road along the lake to take you back to this spectacular setting. Imagine the home of your dreams looking out over the lake and the outdoor living areas you could create and enjoy such as a pool, cabana, grotto, outdoor pavilion with fi...