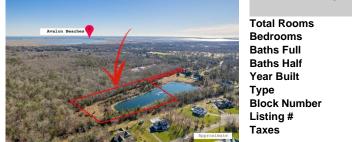

## COMMENTS

For your Exclusive compound this private and secluded setting can be yours to enjoy. This 7.5 acre site features its own private access road along the lake to take you back to this spectacular setting. Imagine the home of your dreams looking out over the lake and the outdoor living areas you could create and enjoy such as a pool, cabana, grotto, outdoor pavilion with fi...