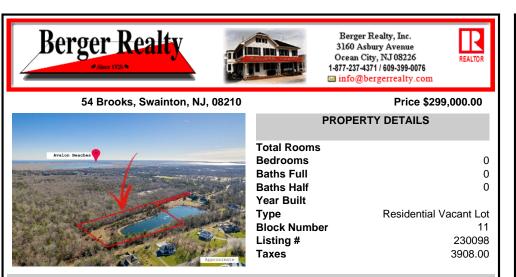

## COMMENTS

For your Exclusive compound this private and secluded setting can be yours to enjoy. This 7.5 acre site features its own private access road along the lake to take you back to this spectacular setting. Imagine the home of your dreams looking out over the lake and the outdoor living areas you could create and enjoy such as a pool, cabana, grotto, outdoor pavilion with fi...