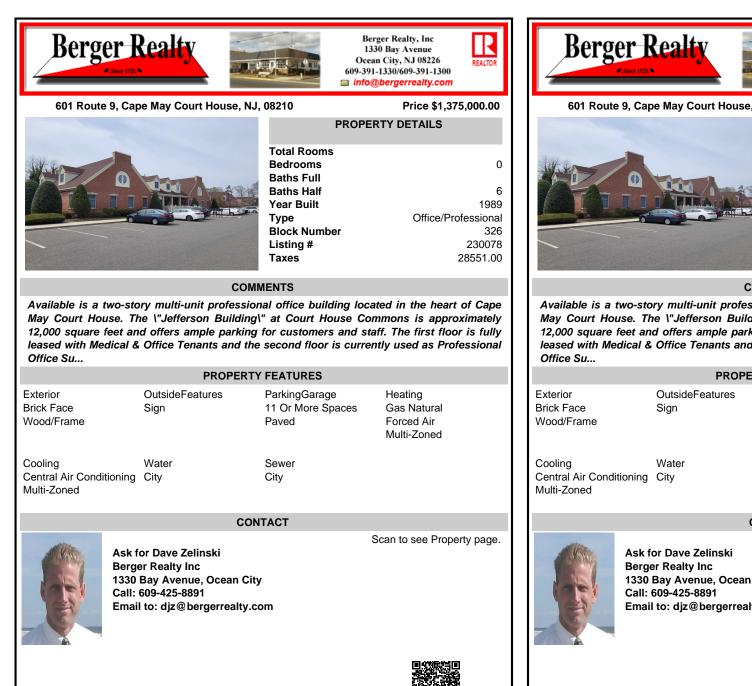

## Berger Realty, Inc 1330 Bay Avenue Ocean City, NJ 08226 609-391-1330/609-391-1300 info@bergerrealty.com 601 Route 9, Cape May Court House, NJ, 08210 Price \$1,375,000.00 **PROPERTY DETAILS** Total Rooms Bedrooms 0 **Baths Full Baths Half** 6 Year Built 1989 Type Office/Professional **Block Number** 326 Listing # 230078 Taxes 28551.00 COMMENTS Available is a two-story multi-unit professional office building located in the heart of Cape May Court House. The \"Jefferson Building\" at Court House Commons is approximately 12,000 square feet and offers ample parking for customers and staff. The first floor is fully leased with Medical & Office Tenants and the second floor is currently used as Professional **PROPERTY FEATURES** ParkingGarage Heating 11 Or More Spaces Gas Natural Forced Air Paved Multi-Zoned Sewer City CONTACT Scan to see Property page. 1330 Bay Avenue, Ocean City Email to: djz@bergerrealty.com