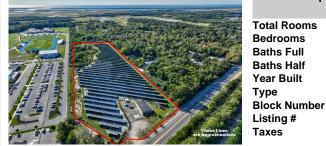

## COMMENTS

Block Number

Listing #

Taxes

11.85 acres just a short distance to Cape May and the Wildwoods. Currently used as a solar field. This property once had approvals for approximately 48 three bedroom, two bath townhouses (see pictures and associated docs for plans). There are approximately six years left on the solar lease. At the termination of the lease in January 2028, the solar panels become property o ...

# COMMENTS

11.85 acres just a short distance to Cape May and the Wildwoods. Currently used as a solar field. This property once had approvals for approximately 48 three bedroom, two bath townhouses (see pictures and associated docs for plans). There are approximately six years left on the solar lease. At the termination of the lease in January 2028, the solar panels become property o ...