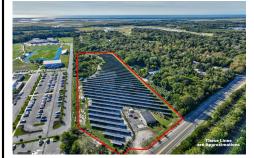

# **COMMENTS**

11.85 acres just a short distance to Cape May and the Wildwoods. Currently used as a solar field. This property once had approvals for approximately 48 three bedroom, two bath townhouses (see pictures and associated docs for plans). There are approximately six years left on the solar lease. At the termination of the lease in January 2028, the solar panels become property o...

# COMMENTS

11.85 acres just a short distance to Cape May and the Wildwoods. Currently used as a solar field. This property once had approvals for approximately 48 three bedroom, two bath townhouses (see pictures and associated docs for plans). There are approximately six years left on the solar lease. At the termination of the lease in January 2028, the solar panels become property o...