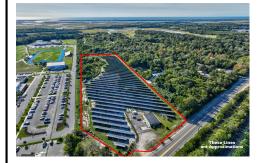

# **COMMENTS**

11.85 acres just a short distance to Cape May and the Wildwoods. Currently used as a solar field. This property once had approvals for approximately 48 three bedroom, two bath townhouses (see pictures and associated docs for plans). There are approximately six years left on the solar lease. At the termination of the lease in January 2028, the solar panels become property o...

# COMMENTS

11.85 acres just a short distance to Cape May and the Wildwoods. Currently used as a solar field. This property once had approvals for approximately 48 three bedroom, two bath townhouses (see pictures and associated docs for plans). There are approximately six years left on the solar lease. At the termination of the lease in January 2028, the solar panels become property o...