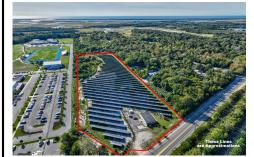

# **COMMENTS**

Listing #

Taxes

11.85 acres just a short distance to Cape May and the Wildwoods. Currently used as a solar field. This property once had approvals for approximately 48 three bedroom, two bath townhouses (see pictures and associated docs for plans). There are approximately six years left on the solar lease. At the termination of the lease in January 2028, the solar panels become property o...

# COMMENTS

11.85 acres just a short distance to Cape May and the Wildwoods. Currently used as a solar field. This property once had approvals for approximately 48 three bedroom, two bath townhouses (see pictures and associated docs for plans). There are approximately six years left on the solar lease. At the termination of the lease in January 2028, the solar panels become property o...