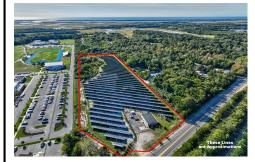

# **COMMENTS**

Listing #

Taxes

11.85 acres just a short distance to Cape May and the Wildwoods. Currently used as a solar field. This property once had approvals for approximately 48 three bedroom, two bath townhouses (see pictures and associated docs for plans). There are approximately six years left on the solar lease. At the termination of the lease in January 2028, the solar panels become property o...

# COMMENTS

11.85 acres just a short distance to Cape May and the Wildwoods. Currently used as a solar field. This property once had approvals for approximately 48 three bedroom, two bath townhouses (see pictures and associated docs for plans). There are approximately six years left on the solar lease. At the termination of the lease in January 2028, the solar panels become property o...