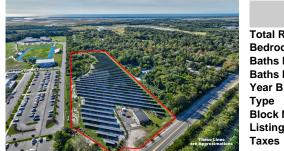

# COMMENTS

Type

Listing #

Taxes

Block Number

11.85 acres just a short distance to Cape May and the Wildwoods. Currently used as a solar field. This property once had approvals for approximately 48 three bedroom, two bath townhouses (see pictures and associated docs for plans). There are approximately six years left on the solar lease. At the termination of the lease in January 2028, the solar panels become property o ...

# COMMENTS

11.85 acres just a short distance to Cape May and the Wildwoods. Currently used as a solar field. This property once had approvals for approximately 48 three bedroom, two bath townhouses (see pictures and associated docs for plans). There are approximately six years left on the solar lease. At the termination of the lease in January 2028, the solar panels become property o ...