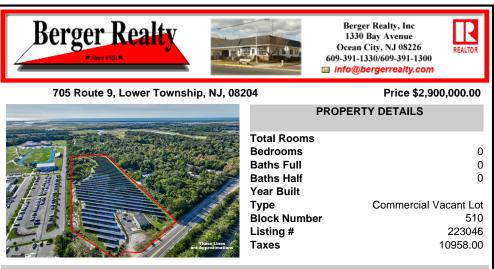

### 705 Route 9, Lower Township, NJ, 08204

Commercial Vacant Lot

0

0

0

510

223046

10958.00

|                                   | PROPERTY DETAILS |
|-----------------------------------|------------------|
|                                   | Total Rooms      |
|                                   | Bedrooms         |
|                                   | Baths Full       |
|                                   | Baths Half       |
|                                   | Year Built       |
|                                   | Type Commercia   |
|                                   | Block Number     |
|                                   | Listing #        |
| These Lines<br>are Approximations | Taxes            |
|                                   | 1                |