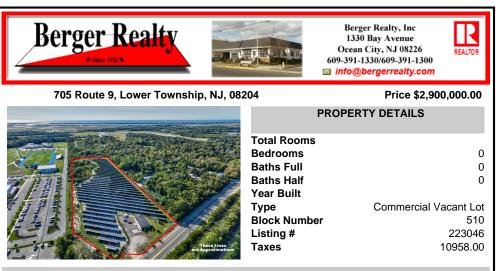

#### 705 Route 9, Lower Township, NJ, 08204

#### Price \$2,900,000.00

**Commercial Vacant Lot** 

0

0

0

510

223046

10958.00

|                                                                                                                                                                                                                                                                                                                                                                                                                                                                                                                                                                                                                                                                                                                                                                                                                                                                                                                                                                                                                                                                                                                                                                                                                                                                                                                                                                                                                                                                                                                                                                                                                                                                                                                                                                                                                                                                                    | PROPERTY DETAILS                                                                                                |            |
|------------------------------------------------------------------------------------------------------------------------------------------------------------------------------------------------------------------------------------------------------------------------------------------------------------------------------------------------------------------------------------------------------------------------------------------------------------------------------------------------------------------------------------------------------------------------------------------------------------------------------------------------------------------------------------------------------------------------------------------------------------------------------------------------------------------------------------------------------------------------------------------------------------------------------------------------------------------------------------------------------------------------------------------------------------------------------------------------------------------------------------------------------------------------------------------------------------------------------------------------------------------------------------------------------------------------------------------------------------------------------------------------------------------------------------------------------------------------------------------------------------------------------------------------------------------------------------------------------------------------------------------------------------------------------------------------------------------------------------------------------------------------------------------------------------------------------------------------------------------------------------|-----------------------------------------------------------------------------------------------------------------|------------|
| Entropy of the second sec | Total Rooms<br>Bedrooms<br>Baths Full<br>Baths Half<br>Year Built<br>Type<br>Block Number<br>Listing #<br>Taxes | Commercial |