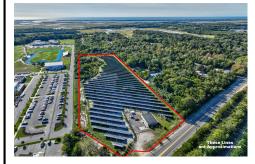

## **COMMENTS**

11.85 acres just a short distance to Cape May and the Wildwoods. Currently used as a solar field. This property once had approvals for approximately 48 three bedroom, two bath townhouses (see pictures and associated docs for plans). There are approximately six years left on the solar lease. At the termination of the lease in January 2028, the solar panels become property o...

## COMMENTS

11.85 acres just a short distance to Cape May and the Wildwoods. Currently used as a solar field. This property once had approvals for approximately 48 three bedroom, two bath townhouses (see pictures and associated docs for plans). There are approximately six years left on the solar lease. At the termination of the lease in January 2028, the solar panels become property o...