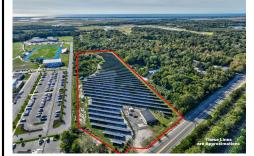

## **COMMENTS**

11.85 acres just a short distance to Cape May and the Wildwoods. Currently used as a solar field. This property once had approvals for approximately 48 three bedroom, two bath townhouses (see pictures and associated docs for plans). There are approximately six years left on the solar lease. At the termination of the lease in January 2028, the solar panels become property o...

## COMMENTS

11.85 acres just a short distance to Cape May and the Wildwoods. Currently used as a solar field. This property once had approvals for approximately 48 three bedroom, two bath townhouses (see pictures and associated docs for plans). There are approximately six years left on the solar lease. At the termination of the lease in January 2028, the solar panels become property o...