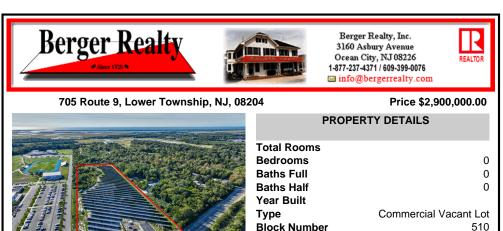

# COMMENTS

Listing #

Taxes

11.85 acres just a short distance to Cape May and the Wildwoods. Currently used as a solar field. This property once had approvals for approximately 48 three bedroom, two bath townhouses (see pictures and associated docs for plans). There are approximately six years left on the solar lease. At the termination of the lease in January 2028, the solar panels become property o...

## COMMENTS

11.85 acres just a short distance to Cape May and the Wildwoods. Currently used as a solar field. This property once had approvals for approximately 48 three bedroom, two bath townhouses (see pictures and associated docs for plans). There are approximately six years left on the solar lease. At the termination of the lease in January 2028, the solar panels become property o...