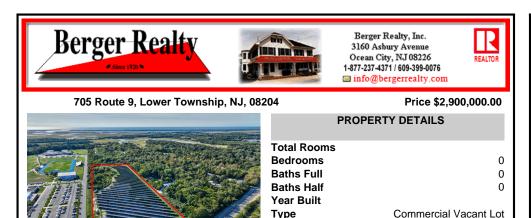

# COMMENTS

11.85 acres just a short distance to Cape May and the Wildwoods. Currently used as a solar field. This property once had approvals for approximately 48 three bedroom, two bath townhouses (see pictures and associated docs for plans). There are approximately six years left on the solar lease. At the termination of the lease in January 2028, the solar panels become property o ...

10958.00

3160 Asbury Avenue, Ocean City Call: 609-432-2524 Email to: cyn@bergerrealty.com

0

0

0

| Year Built   |                       |
|--------------|-----------------------|
| Туре         | Commercial Vacant Lot |
| Block Number | 510                   |
| Listing #    | 223046                |
| Taxes        | 10958.00              |