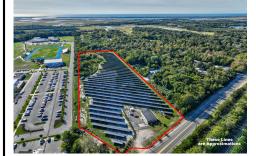

# **COMMENTS**

Listing #

Taxes

11.85 acres just a short distance to Cape May and the Wildwoods. Currently used as a solar field. This property once had approvals for approximately 48 three bedroom, two bath townhouses (see pictures and associated docs for plans). There are approximately six years left on the solar lease. At the termination of the lease in January 2028, the solar panels become property o ...

# COMMENTS

11.85 acres just a short distance to Cape May and the Wildwoods. Currently used as a solar field. This property once had approvals for approximately 48 three bedroom, two bath townhouses (see pictures and associated docs for plans). There are approximately six years left on the solar lease. At the termination of the lease in January 2028, the solar panels become property o...