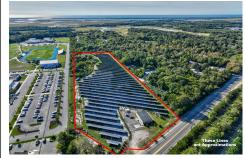

# **COMMENTS**

Listing #

Taxes

11.85 acres just a short distance to Cape May and the Wildwoods. Currently used as a solar field. This property once had approvals for approximately 48 three bedroom, two bath townhouses (see pictures and associated docs for plans). There are approximately six years left on the solar lease. At the termination of the lease in January 2028, the solar panels become property o ...

# COMMENTS

11.85 acres just a short distance to Cape May and the Wildwoods. Currently used as a solar field. This property once had approvals for approximately 48 three bedroom, two bath townhouses (see pictures and associated docs for plans). There are approximately six years left on the solar lease. At the termination of the lease in January 2028, the solar panels become property o...