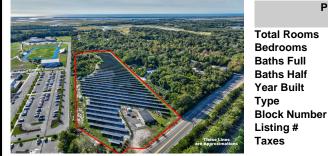

## COMMENTS

11.85 acres just a short distance to Cape May and the Wildwoods. Currently used as a solar field. This property once had approvals for approximately 48 three bedroom, two bath townhouses (see pictures and associated docs for plans). There are approximately six years left on the solar lease. At the termination of the lease in January 2028, the solar panels become property o...