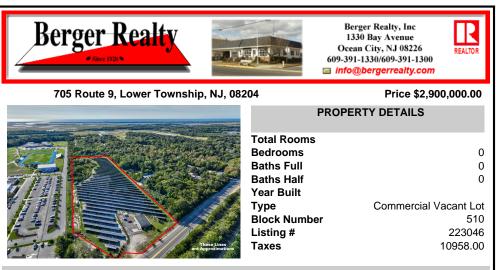

## COMMENTS

11.85 acres just a short distance to Cape May and the Wildwoods. Currently used as a solar field. This property once had approvals for approximately 48 three bedroom, two bath townhouses (see pictures and associated docs for plans). There are approximately six years left on the solar lease. At the termination of the lease in January 2028, the solar panels become property o...