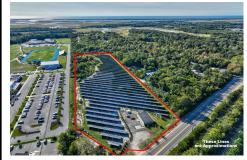

# **COMMENTS**

Listing #

Taxes

11.85 acres just a short distance to Cape May and the Wildwoods. Currently used as a solar field. This property once had approvals for approximately 48 three bedroom, two bath townhouses (see pictures and associated docs for plans). There are approximately six years left on the solar lease. At the termination of the lease in January 2028, the solar panels become property o...

# COMMENTS

11.85 acres just a short distance to Cape May and the Wildwoods. Currently used as a solar field. This property once had approvals for approximately 48 three bedroom, two bath townhouses (see pictures and associated docs for plans). There are approximately six years left on the solar lease. At the termination of the lease in January 2028, the solar panels become property o...