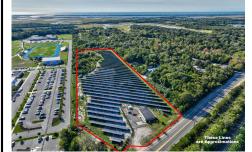

# **COMMENTS**

Listing #

Taxes

11.85 acres just a short distance to Cape May and the Wildwoods. Currently used as a solar field. This property once had approvals for approximately 48 three bedroom, two bath townhouses (see pictures and associated docs for plans). There are approximately six years left on the solar lease. At the termination of the lease in January 2028, the solar panels become property o...

# COMMENTS

11.85 acres just a short distance to Cape May and the Wildwoods. Currently used as a solar field. This property once had approvals for approximately 48 three bedroom, two bath townhouses (see pictures and associated docs for plans). There are approximately six years left on the solar lease. At the termination of the lease in January 2028, the solar panels become property o...