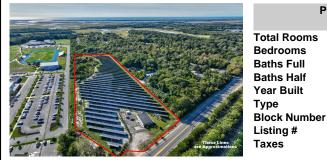

COMMENTS

Block Number

Listing #

Taxes

11.85 acres just a short distance to Cape May and the Wildwoods. Currently used as a solar field. This property once had approvals for approximately 48 three bedroom, two bath townhouses (see pictures and associated docs for plans). There are approximately six years left on the solar lease. At the termination of the lease in January 2028, the solar panels become property o ...

## COMMENTS

11.85 acres just a short distance to Cape May and the Wildwoods. Currently used as a solar field. This property once had approvals for approximately 48 three bedroom, two bath townhouses (see pictures and associated docs for plans). There are approximately six years left on the solar lease. At the termination of the lease in January 2028, the solar panels become property o ...

## CONTACT

Scan to see Property page.

Commercial Vacant Lot

0

0

0

510

223046

10958.00

Ask for Ben Duncan **Berger Realty Inc** 3160 Asbury Avenue, Ocean City Call: 609-600-7531 Email to: bmd@bergerrealty.com