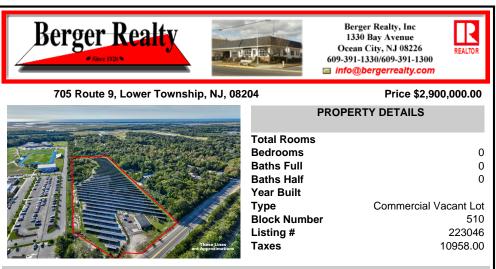

## COMMENTS

11.85 acres just a short distance to Cape May and the Wildwoods. Currently used as a solar field. This property once had approvals for approximately 48 three bedroom, two bath townhouses (see pictures and associated docs for plans). There are approximately six years left on the solar lease. At the termination of the lease in January 2028, the solar panels become property o...