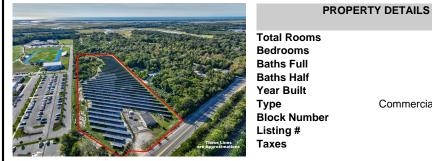

## COMMENTS

11.85 acres just a short distance to Cape May and the Wildwoods. Currently used as a solar field. This property once had approvals for approximately 48 three bedroom, two bath townhouses (see pictures and associated docs for plans). There are approximately six years left on the solar lease. At the termination of the lease in January 2028, the solar panels become property o...

### CONTACT

Scan to see Property page.

**Commercial Vacant Lot** 

0

0

0

510

223046

10958.00