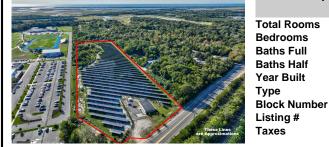

### COMMENTS

Block Number

Listing #

Taxes

11.85 acres just a short distance to Cape May and the Wildwoods. Currently used as a solar field. This property once had approvals for approximately 48 three bedroom, two bath townhouses (see pictures and associated docs for plans). There are approximately six years left on the solar lease. At the termination of the lease in January 2028, the solar panels become property o...

## COMMENTS

11.85 acres just a short distance to Cape May and the Wildwoods. Currently used as a solar field. This property once had approvals for approximately 48 three bedroom, two bath townhouses (see pictures and associated docs for plans). There are approximately six years left on the solar lease. At the termination of the lease in January 2028, the solar panels become property o...