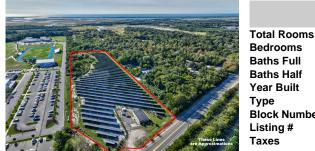

## COMMENTS

Block Number

Listing #

Taxes

11.85 acres just a short distance to Cape May and the Wildwoods. Currently used as a solar field. This property once had approvals for approximately 48 three bedroom, two bath townhouses (see pictures and associated docs for plans). There are approximately six years left on the solar lease. At the termination of the lease in January 2028, the solar panels become property o ...

## COMMENTS

11.85 acres just a short distance to Cape May and the Wildwoods. Currently used as a solar field. This property once had approvals for approximately 48 three bedroom, two bath townhouses (see pictures and associated docs for plans). There are approximately six years left on the solar lease. At the termination of the lease in January 2028, the solar panels become property o ...