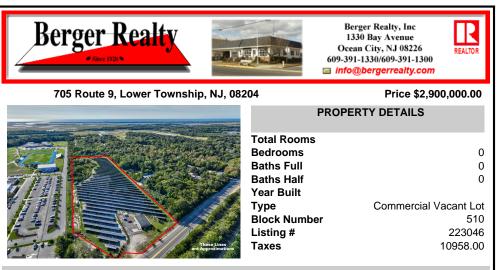

# COMMENTS

11.85 acres just a short distance to Cape May and the Wildwoods. Currently used as a solar field. This property once had approvals for approximately 48 three bedroom, two bath townhouses (see pictures and associated docs for plans). There are approximately six years left on the solar lease. At the termination of the lease in January 2028, the solar panels become property o ...

223046

10958.00

|                 | PROPERTY DETAILS                                                    |
|-----------------|---------------------------------------------------------------------|
|                 | Total Rooms<br>Bedrooms<br>Baths Full<br>Baths Half                 |
| En Agres in and | Year Built<br>Type Commercial<br>Block Number<br>Listing #<br>Taxes |

## COMMENTS

11.85 acres just a short distance to Cape May and the Wildwoods. Currently used as a solar field. This property once had approvals for approximately 48 three bedroom, two bath townhouses (see pictures and associated docs for plans). There are approximately six years left on the solar lease. At the termination of the lease in January 2028, the solar panels become property o ...