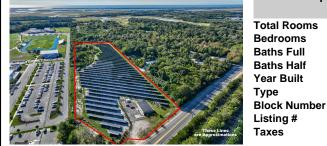

#### COMMENTS

Listing #

Taxes

11.85 acres just a short distance to Cape May and the Wildwoods. Currently used as a solar field. This property once had approvals for approximately 48 three bedroom, two bath townhouses (see pictures and associated docs for plans). There are approximately six years left on the solar lease. At the termination of the lease in January 2028, the solar panels become property o...

## COMMENTS

11.85 acres just a short distance to Cape May and the Wildwoods. Currently used as a solar field. This property once had approvals for approximately 48 three bedroom, two bath townhouses (see pictures and associated docs for plans). There are approximately six years left on the solar lease. At the termination of the lease in January 2028, the solar panels become property o...

#### Scan to see Property page.

**Commercial Vacant Lot** 

0

0

0

510

223046

10958.00