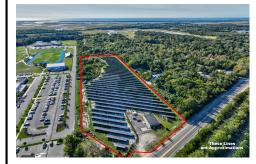

## **COMMENTS**

11.85 acres just a short distance to Cape May and the Wildwoods. Currently used as a solar field. This property once had approvals for approximately 48 three bedroom, two bath townhouses (see pictures and associated docs for plans). There are approximately six years left on the solar lease. At the termination of the lease in January 2028, the solar panels become property o ...

COMMENTS

11.85 acres just a short distance to Cape May and the Wildwoods. Currently used as a solar field. This property once had approvals for approximately 48 three bedroom, two bath townhouses (see pictures and associated docs for plans). There are approximately six years left on the solar lease. At the termination of the lease in January 2028, the solar panels become property o...