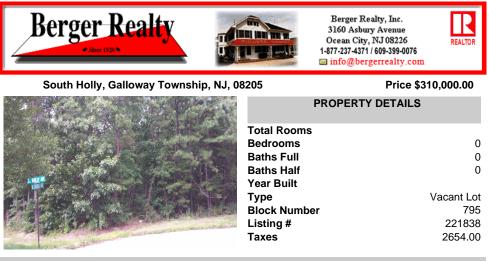

## COMMENTS

Wonderful oversized building lot on the corner of South Holly and Coolidge Avenue. A desirable location with 141 front footage, curbs and paved streets. This is the last wooded building parcel in a well established development of newer single family homes. Build your dream home on a generous .57 Acres. Two lot Subdivision opportunity, buyer/builder to complete. Water/sewer...

### COMMENTS

Wonderful oversized building lot on the corner of South Holly and Coolidge Avenue. A desirable location with 141 front footage, curbs and paved streets. This is the last wooded building parcel in a well established development of newer single family homes. Build your dream home on a generous .57 Acres. Two lot Subdivision opportunity, buyer/builder to complete. Water/sewer ...