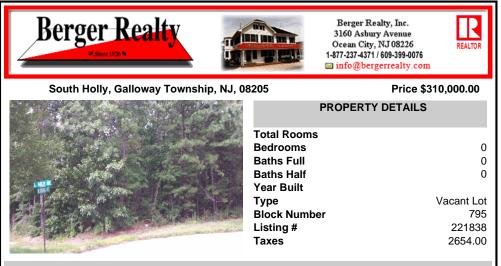

| Price \$310,000.00 |
|--------------------|
| PROPERTY DETAILS   |
|                    |
| 0                  |
| 0                  |
| 0                  |
|                    |
| Vacant Lot         |
| er 795             |
| 221838             |
| 2654.00            |
|                    |

### COMMENTS

Wonderful oversized building lot on the corner of South Holly and Coolidge Avenue. A desirable location with 141 front footage, curbs and paved streets. This is the last wooded building parcel in a well established development of newer single family homes. Build your dream home on a generous .57 Acres. Two lot Subdivision opportunity, buyer/builder to complete. Water/sewer...

## COMMENTS

Wonderful oversized building lot on the corner of South Holly and Coolidge Avenue. A desirable location with 141 front footage, curbs and paved streets. This is the last wooded building parcel in a well established development of newer single family homes. Build your dream home on a generous .57 Acres. Two lot Subdivision opportunity, buyer/builder to complete. Water/sewer...