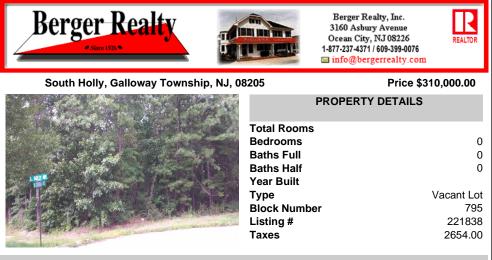

| PROPERTY DETAILS |            |
|------------------|------------|
| Total Rooms      |            |
| Bedrooms         | 0          |
| Baths Full       | 0          |
| Baths Half       | 0          |
| Year Built       |            |
| Туре             | Vacant Lot |
| Block Number     | 795        |
| Listing #        | 221838     |
| Taxes            | 2654.00    |

## COMMENTS

Wonderful oversized building lot on the corner of South Holly and Coolidge Avenue. A desirable location with 141 front footage, curbs and paved streets. This is the last wooded building parcel in a well established development of newer single family homes. Build your dream home on a generous .57 Acres. Two lot Subdivision opportunity, buyer/builder to complete. Water/sewer ...

# COMMENTS

Wonderful oversized building lot on the corner of South Holly and Coolidge Avenue. A desirable location with 141 front footage, curbs and paved streets. This is the last wooded building parcel in a well established development of newer single family homes. Build your dream home on a generous .57 Acres. Two lot Subdivision opportunity, buyer/builder to complete. Water/sewer ...