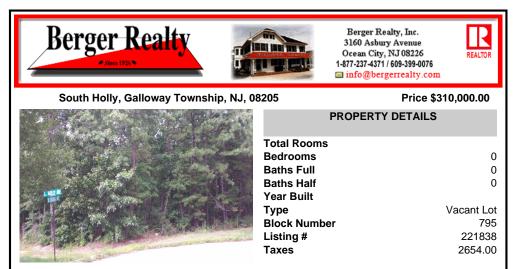

| a.s    | P            | ROPERTY DETAILS |            |
|--------|--------------|-----------------|------------|
| When a | Total Rooms  |                 |            |
|        | Bedrooms     |                 | 0          |
|        | Baths Full   |                 | 0          |
| 1 and  | Baths Half   |                 | 0          |
|        | Year Built   |                 |            |
|        | Туре         |                 | Vacant Lot |
|        | Block Number |                 | 795        |
| TIMERS | Listing #    |                 | 221838     |
|        | Taxes        |                 | 2654.00    |
|        |              |                 |            |

## COMMENTS

Wonderful oversized building lot on the corner of South Holly and Coolidge Avenue. A desirable location with 141 front footage, curbs and paved streets. This is the last wooded building parcel in a well established development of newer single family homes. Build your dream home on a generous .57 Acres. Two lot Subdivision opportunity, buyer/builder to complete. Water/sewer ...

### COMMENTS

Wonderful oversized building lot on the corner of South Holly and Coolidge Avenue. A desirable location with 141 front footage, curbs and paved streets. This is the last wooded building parcel in a well established development of newer single family homes. Build your dream home on a generous .57 Acres. Two lot Subdivision opportunity, buyer/builder to complete. Water/sewer ...