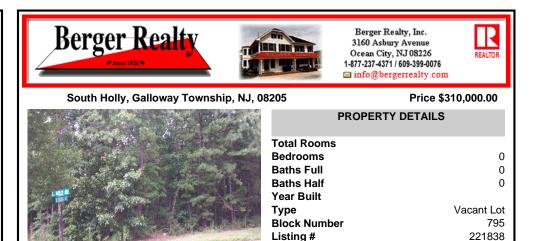

| PROPERTY DETAILS |            |
|------------------|------------|
| Total Rooms      |            |
| Bedrooms         | 0          |
| Baths Full       | 0          |
| Baths Half       | 0          |
| Year Built       |            |
| Туре             | Vacant Lot |
| Block Number     | 795        |
| Listing #        | 221838     |
| Taxes            | 2654.00    |

# COMMENTS

Wonderful oversized building lot on the corner of South Holly and Coolidge Avenue. A desirable location with 141 front footage, curbs and paved streets. This is the last wooded building parcel in a well established development of newer single family homes. Build your dream home on a generous .57 Acres. Two lot Subdivision opportunity, buyer/builder to complete. Water/sewer...

## COMMENTS

Taxes

Wonderful oversized building lot on the corner of South Holly and Coolidge Avenue. A desirable location with 141 front footage, curbs and paved streets. This is the last wooded building parcel in a well established development of newer single family homes. Build your dream home on a generous .57 Acres. Two lot Subdivision opportunity, buyer/builder to complete. Water/sewer...