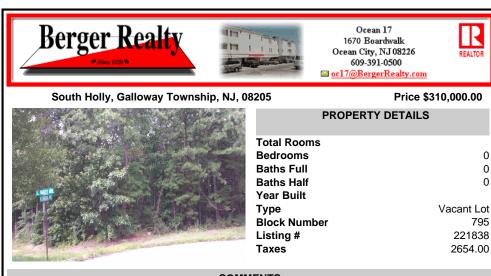

## COMMENTS

Wonderful oversized building lot on the corner of South Holly and Coolidge Avenue. A desirable location with 141 front footage, curbs and paved streets. This is the last wooded building parcel in a well established development of newer single family homes. Build your dream home on a generous .57 Acres. Two lot Subdivision opportunity, buyer/builder to complete. Water/sewer ...

## **PROPERTY FEATURES**

CONTACT

Scan to see Property page.

Ask for Laryn Crisci Berger Realty Inc 1670 Boardwalk, Ocean City Call: 610-368-8416 Email to: Irc@bergerrealty.com

Wonderful oversized building lot on the corner of South Holly and Coolidge Avenue. A desirable location with 141 front footage, curbs and paved streets. This is the last wooded building parcel in a well established development of newer single family homes. Build your dream home on a generous .57 Acres. Two lot Subdivision opportunity, buyer/builder to complete. Water/sewer ...