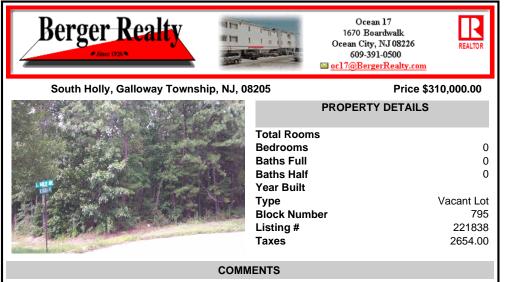

## COMMENTS

Wonderful oversized building lot on the corner of South Holly and Coolidge Avenue. A desirable location with 141 front footage, curbs and paved streets. This is the last wooded building parcel in a well established development of newer single family homes. Build your dream home on a generous .57 Acres. Two lot Subdivision opportunity, buyer/builder to complete. Water/sewer ...

## **PROPERTY FEATURES**

CONTACT

Scan to see Property page.

Ask for Laryn Crisci Berger Realty Inc 1670 Boardwalk, Ocean City Call: 610-368-8416 Email to: Irc@bergerrealty.com

Wonderful oversized building lot on the corner of South Holly and Coolidge Avenue. A desirable location with 141 front footage, curbs and paved streets. This is the last wooded building parcel in a well established development of newer single family homes. Build your dream home on a generous .57 Acres. Two lot Subdivision opportunity, buyer/builder to complete. Water/sewer ...