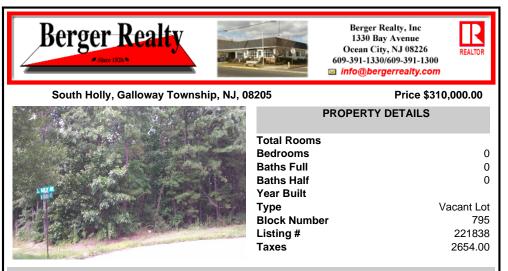

## COMMENTS

Taxes

Wonderful oversized building lot on the corner of South Holly and Coolidge Avenue. A desirable location with 141 front footage, curbs and paved streets. This is the last wooded building parcel in a well established development of newer single family homes. Build your dream home on a generous .57 Acres. Two lot Subdivision opportunity, buyer/builder to complete. Water/sewer...

# COMMENTS

Wonderful oversized building lot on the corner of South Holly and Coolidge Avenue. A desirable location with 141 front footage, curbs and paved streets. This is the last wooded building parcel in a well established development of newer single family homes. Build your dream home on a generous .57 Acres. Two lot Subdivision opportunity, buyer/builder to complete. Water/sewer ...