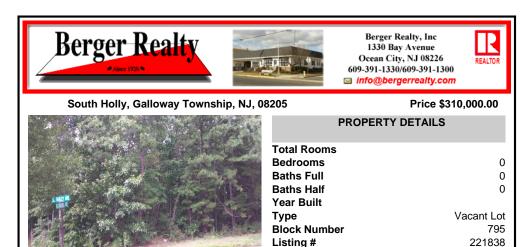

## COMMENTS

Taxes

Wonderful oversized building lot on the corner of South Holly and Coolidge Avenue. A desirable location with 141 front footage, curbs and paved streets. This is the last wooded building parcel in a well established development of newer single family homes. Build your dream home on a generous .57 Acres. Two lot Subdivision opportunity, buyer/builder to complete. Water/sewer...

# COMMENTS

Wonderful oversized building lot on the corner of South Holly and Coolidge Avenue. A desirable location with 141 front footage, curbs and paved streets. This is the last wooded building parcel in a well established development of newer single family homes. Build your dream home on a generous .57 Acres. Two lot Subdivision opportunity, buyer/builder to complete. Water/sewer ...