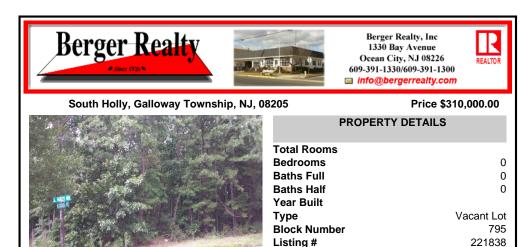

## COMMENTS

Taxes

Wonderful oversized building lot on the corner of South Holly and Coolidge Avenue. A desirable location with 141 front footage, curbs and paved streets. This is the last wooded building parcel in a well established development of newer single family homes. Build your dream home on a generous .57 Acres. Two lot Subdivision opportunity, buyer/builder to complete. Water/sewer...

## PROPERTY FEATURES CONTACT

Scan to see Property page.

2654.00

Ask for Joanne Kelly Berger Realty Inc 1330 Bay Avenue, Ocean City Call: 609-425-2106 Email to: jmk@bergerrealty.com

COMMENTS

Wonderful oversized building lot on the corner of South Holly and Coolidge Avenue. A desirable location with 141 front footage, curbs and paved streets. This is the last wooded building parcel in a well established development of newer single family homes. Build your dream home on a generous .57 Acres. Two lot Subdivision opportunity, buyer/builder to complete. Water/sewer...