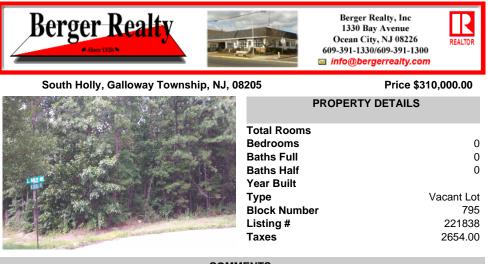

## COMMENTS

Taxes

Wonderful oversized building lot on the corner of South Holly and Coolidge Avenue. A desirable location with 141 front footage, curbs and paved streets. This is the last wooded building parcel in a well established development of newer single family homes. Build your dream home on a generous .57 Acres. Two lot Subdivision opportunity, buyer/builder to complete. Water/sewer...

## PROPERTY FEATURES CONTACT

Scan to see Property page.

2654.00

Ask for Joanne Kelly Berger Realty Inc 1330 Bay Avenue, Ocean City Call: 609-425-2106 Email to: jmk@bergerrealty.com

COMMENTS

Wonderful oversized building lot on the corner of South Holly and Coolidge Avenue. A desirable location with 141 front footage, curbs and paved streets. This is the last wooded building parcel in a well established development of newer single family homes. Build your dream home on a generous .57 Acres. Two lot Subdivision opportunity, buyer/builder to complete. Water/sewer...