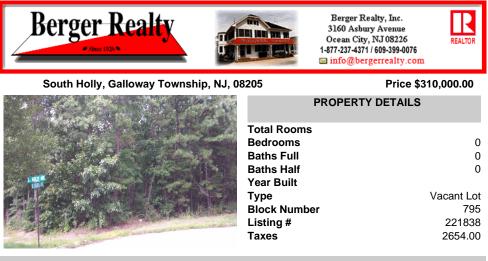

| Total Rooms       |     |
|-------------------|-----|
|                   |     |
| Bedrooms          | 0   |
| Baths Full        | 0   |
| Baths Half        | 0   |
| Year Built        |     |
| Type Vacant       | Lot |
| Block Number      | 795 |
| Listing # 221     | 338 |
| <b>Taxes</b> 2654 | .00 |