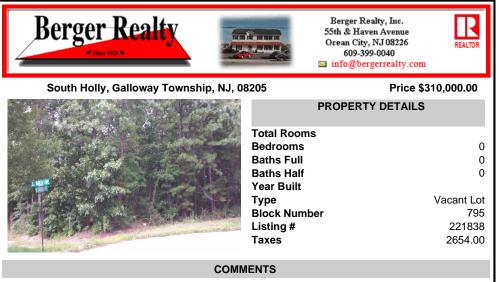

## COMMENTS

Wonderful oversized building lot on the corner of South Holly and Coolidge Avenue. A desirable location with 141 front footage, curbs and paved streets. This is the last wooded building parcel in a well established development of newer single family homes. Build your dream home on a generous .57 Acres. Two lot Subdivision opportunity, buyer/builder to complete. Water/sewer ...