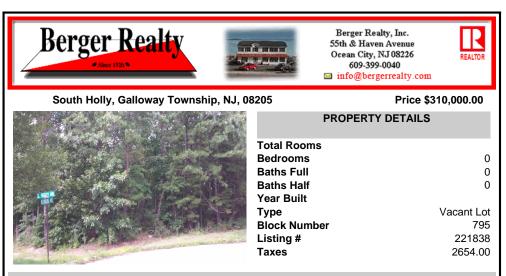

## COMMENTS

Wonderful oversized building lot on the corner of South Holly and Coolidge Avenue. A desirable location with 141 front footage, curbs and paved streets. This is the last wooded building parcel in a well established development of newer single family homes. Build your dream home on a generous .57 Acres. Two lot Subdivision opportunity, buyer/builder to complete. Water/sewer ...