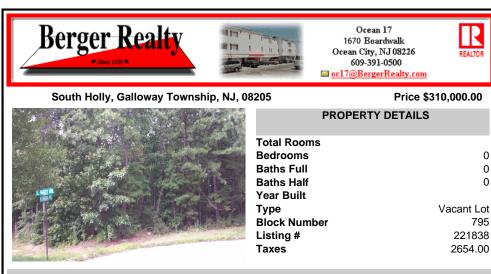

## COMMENTS

Wonderful oversized building lot on the corner of South Holly and Coolidge Avenue. A desirable location with 141 front footage, curbs and paved streets. This is the last wooded building parcel in a well established development of newer single family homes. Build your dream home on a generous .57 Acres. Two lot Subdivision opportunity, buyer/builder to complete. Water/sewer...