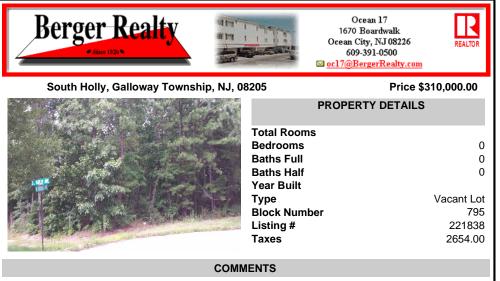

## COMMENTS

Wonderful oversized building lot on the corner of South Holly and Coolidge Avenue. A desirable location with 141 front footage, curbs and paved streets. This is the last wooded building parcel in a well established development of newer single family homes. Build your dream home on a generous .57 Acres. Two lot Subdivision opportunity, buyer/builder to complete. Water/sewer...