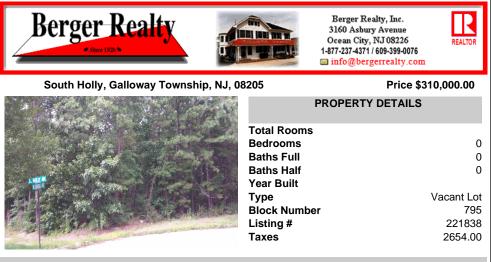

|                          |             | PROPERTY DETAILS |            |
|--------------------------|-------------|------------------|------------|
| ANT L MAR                | Total Rooms |                  |            |
| N. S. Committee          | Bedrooms    |                  | 0          |
|                          | Baths Full  |                  | 0          |
|                          | Baths Half  |                  | 0          |
|                          | Year Built  |                  |            |
|                          | Туре        |                  | Vacant Lot |
|                          | Block Numbe | r                | 795        |
| The second second second | Listing #   |                  | 221838     |
|                          | Taxes       |                  | 2654.00    |
|                          |             |                  |            |

### COMMENTS

Wonderful oversized building lot on the corner of South Holly and Coolidge Avenue. A desirable location with 141 front footage, curbs and paved streets. This is the last wooded building parcel in a well established development of newer single family homes. Build your dream home on a generous .57 Acres. Two lot Subdivision opportunity, buyer/builder to complete. Water/sewer ...

## COMMENTS

Wonderful oversized building lot on the corner of South Holly and Coolidge Avenue. A desirable location with 141 front footage, curbs and paved streets. This is the last wooded building parcel in a well established development of newer single family homes. Build your dream home on a generous .57 Acres. Two lot Subdivision opportunity, buyer/builder to complete. Water/sewer ...