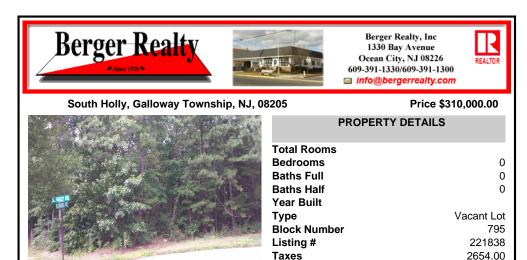

## COMMENTS

Wonderful oversized building lot on the corner of South Holly and Coolidge Avenue. A desirable location with 141 front footage, curbs and paved streets. This is the last wooded building parcel in a well established development of newer single family homes. Build your dream home on a generous .57 Acres. Two lot Subdivision opportunity, buyer/builder to complete. Water/sewer...

## PROPERTY FEATURES CONTACT

Scan to see Property page.

Ask for Dawn Scarlata Berger Realty Inc 1330 Bay Avenue, Ocean City Call: 609-425-2933 Email to: dns@bergerrealty.com

Wonderful oversized building lot on the corner of South Holly and Coolidge Avenue. A desirable location with 141 front footage, curbs and paved streets. This is the last wooded building parcel in a well established development of newer single family homes. Build your dream home on a generous .57 Acres. Two lot Subdivision opportunity, buyer/builder to complete. Water/sewer...