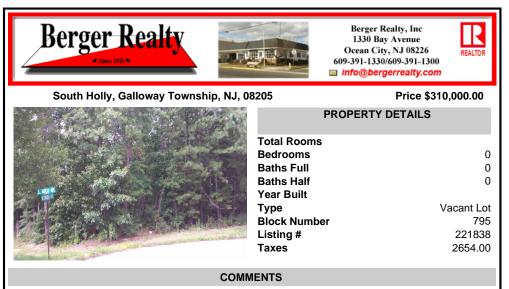

## COMMENTS

Wonderful oversized building lot on the corner of South Holly and Coolidge Avenue. A desirable location with 141 front footage, curbs and paved streets. This is the last wooded building parcel in a well established development of newer single family homes. Build your dream home on a generous .57 Acres. Two lot Subdivision opportunity, buyer/builder to complete. Water/sewer...

## PROPERTY FEATURES CONTACT

Scan to see Property page.

Ask for Dawn Scarlata Berger Realty Inc 1330 Bay Avenue, Ocean City Call: 609-425-2933 Email to: dns@bergerrealty.com

Wonderful oversized building lot on the corner of South Holly and Coolidge Avenue. A desirable location with 141 front footage, curbs and paved streets. This is the last wooded building parcel in a well established development of newer single family homes. Build your dream home on a generous .57 Acres. Two lot Subdivision opportunity, buyer/builder to complete. Water/sewer...