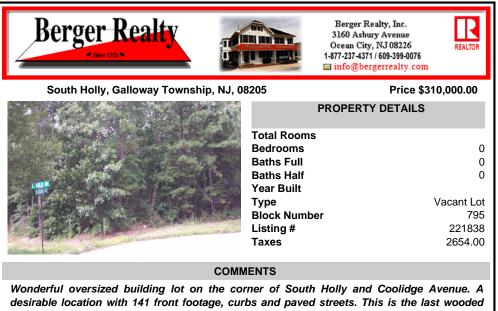

# COMMENTS

Wonderful oversized building lot on the corner of South Holly and Coolidge Avenue. A desirable location with 141 front footage, curbs and paved streets. This is the last wooded building parcel in a well established development of newer single family homes. Build your dream home on a generous .57 Acres. Two lot Subdivision opportunity, buyer/builder to complete. Water/sewer...