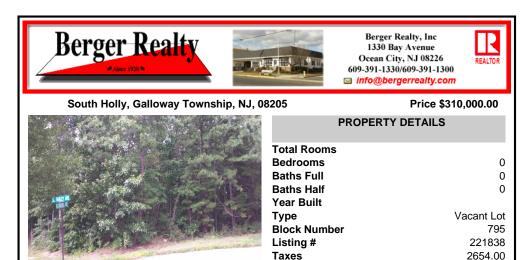

## COMMENTS

Wonderful oversized building lot on the corner of South Holly and Coolidge Avenue. A desirable location with 141 front footage, curbs and paved streets. This is the last wooded building parcel in a well established development of newer single family homes. Build your dream home on a generous .57 Acres. Two lot Subdivision opportunity, buyer/builder to complete. Water/sewer...

## PROPERTY FEATURES CONTACT

Scan to see Property page.

Ask for Cassidy Fletcher Berger Realty Inc 1330 Bay Avenue, Ocean City Call: 609-425-6121 Email to: crf@bergerrealty.com

COMMENTS

Wonderful oversized building lot on the corner of South Holly and Coolidge Avenue. A desirable location with 141 front footage, curbs and paved streets. This is the last wooded building parcel in a well established development of newer single family homes. Build your dream home on a generous .57 Acres. Two lot Subdivision opportunity, buyer/builder to complete. Water/sewer...