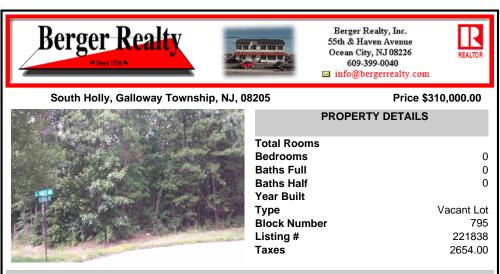

## COMMENTS

Wonderful oversized building lot on the corner of South Holly and Coolidge Avenue. A desirable location with 141 front footage, curbs and paved streets. This is the last wooded building parcel in a well established development of newer single family homes. Build your dream home on a generous .57 Acres. Two lot Subdivision opportunity, buyer/builder to complete. Water/sewer...