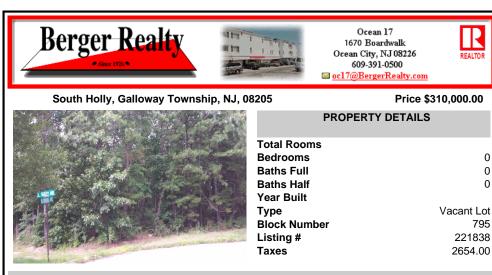

## COMMENTS

Wonderful oversized building lot on the corner of South Holly and Coolidge Avenue. A desirable location with 141 front footage, curbs and paved streets. This is the last wooded building parcel in a well established development of newer single family homes. Build your dream home on a generous .57 Acres. Two lot Subdivision opportunity, buyer/builder to complete. Water/sewer ...