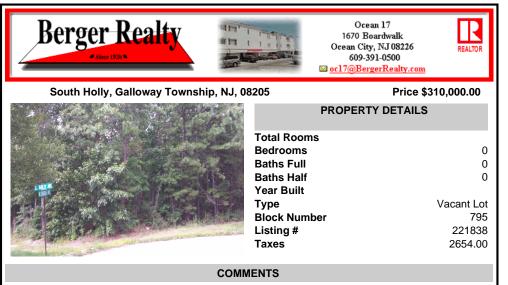

## COMMENTS

Wonderful oversized building lot on the corner of South Holly and Coolidge Avenue. A desirable location with 141 front footage, curbs and paved streets. This is the last wooded building parcel in a well established development of newer single family homes. Build your dream home on a generous .57 Acres. Two lot Subdivision opportunity, buyer/builder to complete. Water/sewer ...