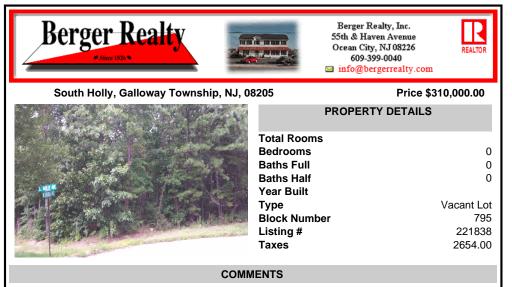

## COMMENTS

Wonderful oversized building lot on the corner of South Holly and Coolidge Avenue. A desirable location with 141 front footage, curbs and paved streets. This is the last wooded building parcel in a well established development of newer single family homes. Build your dream home on a generous .57 Acres. Two lot Subdivision opportunity, buyer/builder to complete. Water/sewer...

## PROPERTY FEATURES CONTACT

Scan to see Property page.

Ask for Carole Lelli Berger Realty Inc 109 E 55th St., Ocean City Call: 609-412-1340 Email to: cll@bergerrealty.com

Wonderful oversized building lot on the corner of South Holly and Coolidge Avenue. A desirable location with 141 front footage, curbs and paved streets. This is the last wooded building parcel in a well established development of newer single family homes. Build your dream home on a generous .57 Acres. Two lot Subdivision opportunity, buyer/builder to complete. Water/sewer...