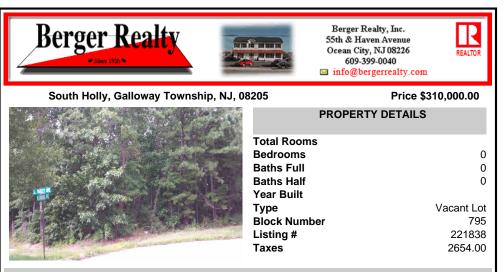

## COMMENTS

Wonderful oversized building lot on the corner of South Holly and Coolidge Avenue. A desirable location with 141 front footage, curbs and paved streets. This is the last wooded building parcel in a well established development of newer single family homes. Build your dream home on a generous .57 Acres. Two lot Subdivision opportunity, buyer/builder to complete. Water/sewer...

## PROPERTY FEATURES CONTACT

Scan to see Property page.

Ask for Carole Lelli Berger Realty Inc 109 E 55th St., Ocean City Call: 609-412-1340 Email to: cll@bergerrealty.com

Wonderful oversized building lot on the corner of South Holly and Coolidge Avenue. A desirable location with 141 front footage, curbs and paved streets. This is the last wooded building parcel in a well established development of newer single family homes. Build your dream home on a generous .57 Acres. Two lot Subdivision opportunity, buyer/builder to complete. Water/sewer...